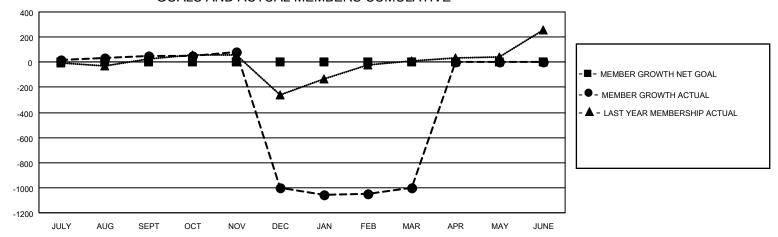

## District 301 E

| Clubs                 |               |           |               | Members               |                        |                         |                                                    |
|-----------------------|---------------|-----------|---------------|-----------------------|------------------------|-------------------------|----------------------------------------------------|
| RESULTS FOR 2022-2023 |               |           |               | RESULTS FOR 2022-2023 |                        |                         |                                                    |
| QUARTER               | NEW CLUB GOAL | NEW CLUBS | DROPPED CLUBS | QUARTER MEMB          | BER GROWTH NET<br>GOAL | MEMBER GROWTH<br>ACTUAL | DROPPED<br>MEMBERS ACTUAL<br>(including transfers) |
| JULY/AUG/SEPT         | 0             | 0         | 0             | JULY/AUG/SEPT         | 0                      | 134                     | 68                                                 |
| OCT/NOV/DEC           | 0             | 0         | 24            | OCT/NOV/DEC           | 0                      | 56                      | 1,107                                              |
| JAN/FEB/MAR           | 0             | 1         | 3             | JAN/FEB/MAR           | 0                      | 296                     | 149                                                |
| APR/MAY/JUNE          | 0             | 0         | 0             | APR/MAY/JUNE          | 0                      | 0                       | 0                                                  |

#### GOALS AND ACTUAL MEMBERS CUMULATIVE

| DROPPED CLUBS: 27       |              | 31 CLUBS OF 72 ADDED 1 OR<br>MORE NEW MEMBERS | GENDER DISTRIBUTION                |                                |  |
|-------------------------|--------------|-----------------------------------------------|------------------------------------|--------------------------------|--|
|                         |              | NORE NEW WEINBERS                             | MALE<br>FEMALE                     | 1,084 (53.74%)<br>934 (46.31%) |  |
| DROPPED MEMBERS         |              |                                               | NON BINARY<br>PREFER NOT TO ANSWER | 0 (0.00%)<br>-1 (-0.05%)       |  |
| DECEASED                | 7            |                                               | TREFERENCE TO ANOWER               | -1 (-0.0070)                   |  |
| CLUB CANCELLED<br>OTHER | 1,137<br>180 | CLICK HERE FOR CUMULATIVE MEMBERSHIP DATA     | TOTAL FAMILY UNIT MEMBERS          | 891                            |  |
| TOTAL                   | 1,324        |                                               | FAMILY MEMBERS PAYING HAI          | F DUES 515                     |  |