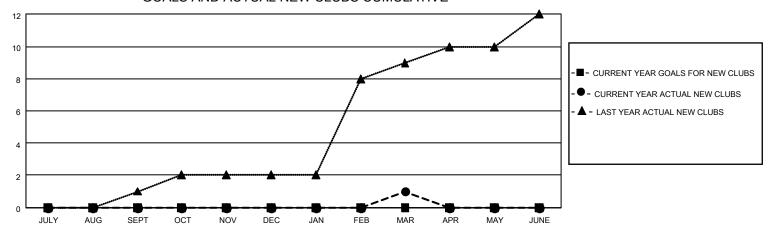

## District 301 E

| Clubs                 |               |           |               | Members               |                        |                         |                                                    |
|-----------------------|---------------|-----------|---------------|-----------------------|------------------------|-------------------------|----------------------------------------------------|
| RESULTS FOR 2022-2023 |               |           |               | RESULTS FOR 2022-2023 |                        |                         |                                                    |
| QUARTER               | NEW CLUB GOAL | NEW CLUBS | DROPPED CLUBS | QUARTER MEMB          | BER GROWTH NET<br>GOAL | MEMBER GROWTH<br>ACTUAL | DROPPED<br>MEMBERS ACTUAL<br>(including transfers) |
| JULY/AUG/SEPT         | 0             | 0         | 0             | JULY/AUG/SEPT         | 0                      | 134                     | 68                                                 |
| OCT/NOV/DEC           | 0             | 0         | 24            | OCT/NOV/DEC           | 0                      | 56                      | 1,107                                              |
| JAN/FEB/MAR           | 0             | 1         | 3             | JAN/FEB/MAR           | 0                      | 296                     | 149                                                |
| APR/MAY/JUNE          | 0             | 0         | 0             | APR/MAY/JUNE          | 0                      | 0                       | 0                                                  |

#### GOALS AND ACTUAL NEW CLUBS CUMULATIVE